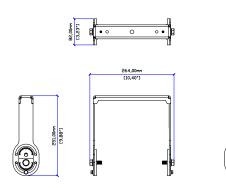

### **Technical Specifications**

| Weight:   | 2 02kg                                    | 4 45lb |  |  |
|-----------|-------------------------------------------|--------|--|--|
|           |                                           |        |  |  |
| Material: | Weatherised Polyester Powder coated steel |        |  |  |