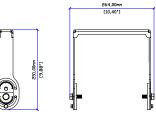

### **Technical Specifications**

| Weight:   | 2 02kg                                    | 4 45lb |  |  |
|-----------|-------------------------------------------|--------|--|--|
|           |                                           |        |  |  |
| Material: | Weatherised Polyester Powder coated steel |        |  |  |