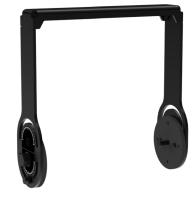

# **FP6YPI-B PORTRAIT ORIENTATION YOKE FOR FLEXPOINT FP6**

## **Features**

- Portrait orientation yoke mount
- Stand mount when used in conjunction with a pole mount adaptor ASF20045
- Close proximity mounting
- Available in Black

## **Applications**

- Installed flown FLEXPOINT FP6
- Installed Pole mounted FLEXPOINT FP6